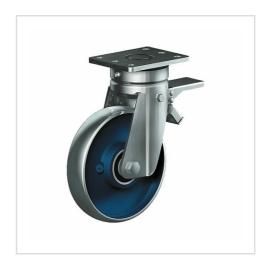

# Swivel castor with total lock QDT 200 CIB

Extra Heavy Duty Series QD - Wheel Q

-30 °C - +80 °C

#### Fork

Pressed steel welded construction, with axial ball bearing and tapered roller bearing, dust protection ring, very strong integrated Kingpin, grease nipple, wheel axle with self-locking nut finish: zinc plated

| Swivel castor with total lock Wheel-⊘ A x width B mm: 200x45 |                |
|--------------------------------------------------------------|----------------|
| Load Capacity kg:                                            | 1200           |
| Load capacity tested according to EN 12530 and EN 12527      |                |
| Overall height H mm:                                         | 250            |
| Dimension of top plate TP                                    | 150x110        |
| mm:                                                          |                |
| Hole spacing HS mm:                                          | 105x80/121x59  |
| Hole-Ø HD mm:                                                | 12,5           |
| Swivel radius SR mm:                                         | 160            |
| Wheel bearing:                                               | Roller bearing |