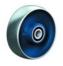

# Swivel castor with total lock QDT 200 CIB

Extra Heavy Duty Series QD - Wheel Q

-30 °C - +80 °C



#### Wheel



Casted iron wheel, painted, round machined tread

#### Fork



Pressed steel welded construction, with axial ball bearing and tapered roller bearing, dust protection ring, very strong integrated Kingpin, grease nipple, wheel axle with self-locking nut finish: zinc plated

| Swivel castor with total lock Wheel-⊘ A x width B mm: 200x45 |                |
|--------------------------------------------------------------|----------------|
| Load Capacity kg:                                            | 1200           |
| Load capacity tested according to EN 12530 and EN 12527      |                |
| Overall height H mm:                                         | 250            |
| Dimension of top plate TP                                    | 150x110        |
| mm: