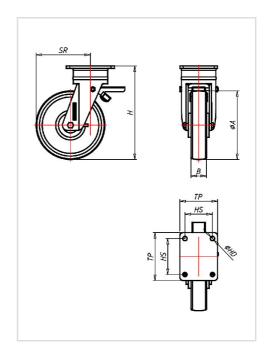

| Swivel castor with total lock Wheel-⊘ A x width B mm: 200x45 |                |
|--------------------------------------------------------------|----------------|
| Load Capacity kg:                                            | 1200           |
| Load capacity tested according to EN 12530 and EN 12527      |                |
| Overall height H mm:                                         | 250            |
| Dimension of top plate TP                                    | 150x110        |
| mm:                                                          |                |
| Hole spacing HS mm:                                          | 105x80/121x59  |
| Hole-Ø HD mm:                                                | 12,5           |
| Swivel radius SR mm:                                         | 160            |
| Wheel bearing:                                               | Roller bearing |